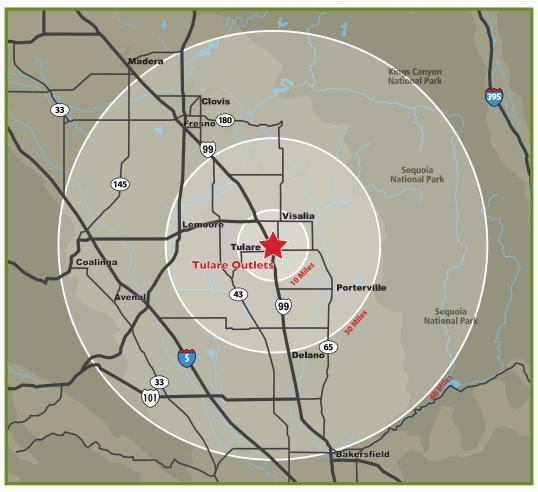

**LOCATION -** Tulare, California U.S. Highway 99 and Prosperity Avenue

MARKET - Central Valley between Fresno and Bakersfield

**TRAFFIC COUNT -** U.S. Highway 99 – 65,000 Vehicles/Day Prosperity Avenue – 34,550 Vehicles/Day

## **MARKET STATISTICS & DEMOGRAPHICS**

|                          | 10 Miles  | 30 Miles  | 60 Miles   |
|--------------------------|-----------|-----------|------------|
| Population               | 252,950   | 721,841   | 1,940,368  |
| Median Age               | 34.8      | 34.1      | 34.9       |
| Average Household Income | \$118,869 | \$108,643 | \$117,064  |
| Number of Households     | 81,061    | 220,138   | 610,736    |
| Median Home Value        | \$397,844 | \$397,973 | \$ 462,170 |

Source: ESRI 2029 Estimates/Projections

| AREA OUTLET CENTERS:                     | Distance in Miles<br>Aerial Driving |     | AREA SHOPPING CENTERS:                  | Distanc<br>Aerial | e in Miles<br>Driving |
|------------------------------------------|-------------------------------------|-----|-----------------------------------------|-------------------|-----------------------|
| Outlets at Tejon, Arvin                  | 89                                  | 93  | Packwood Creek Shopping Center, Visalia | 5                 | 6                     |
| Pismo Beach Premium Outlets, Pismo Beach | 105                                 | 143 | Visalia Mall, Visalia                   | 6                 | 7                     |
| Gilroy Premium Outlets, Gilroy           | 136                                 | 162 | Hanford Mall, Hanford                   | 20                | 24                    |
|                                          |                                     |     | Fashion Fair Mall, Fresno               | 47                | 51                    |
|                                          |                                     |     | Fig Garden Village, Fresno              | 48                | 51                    |
|                                          |                                     |     | River Park Shopping Center, Fresno      | 50                | 54                    |