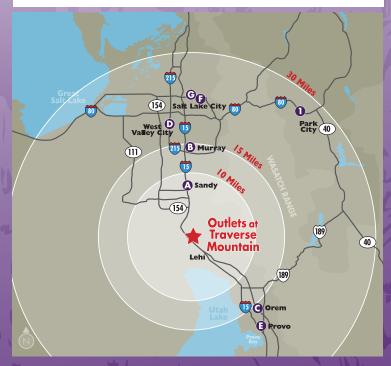

#### MARKET STATISTICS & DEMOGRAPHICS

|                          | 10 Miles  | 15 Miles  | 30 Miles  |
|--------------------------|-----------|-----------|-----------|
| POPULATION               | 513,193   | 944,497   | 2,125,672 |
| MEDIAN AGE               | 30.2      | 31.3      | 31.4      |
| AVERAGE HOUSEHOLD INCOME | \$157,489 | \$144,820 | \$131,915 |
| NUMBER OF HOUSEHOLDS     | 169,733   | 330,977   | 704,389   |
| MEDIAN HOME VALUE        | \$529,891 | \$505,834 | \$490,611 |

Source: ESRI 2027 Estimate/Projections

TRAFFIC COUNT

185,000 Vehicles/Day

# SHOPPING CENTERS WITHIN 30 MILES OF OUTLETS AT TRAVERSE MOUNTAIN

|                                                                     |                                       | AERIAL<br>DISTANCE | DRIVING DISTANCE<br>APPROX. DRIVE TIME |
|---------------------------------------------------------------------|---------------------------------------|--------------------|----------------------------------------|
| A. Shops at South Town,<br>Famous Footwear                          |                                       | 9 Miles            | 11 Miles<br>13 Minutes                 |
| <b>B. Fashion Place, Murray</b><br>Dillard's<br>Macy's              | H&M<br>Nordstrom                      | 14 Miles           | 17 Miles<br>19 Minutes                 |
| C. University Place, Orer<br>Dillard's<br>H&M                       | <b>n</b><br>Gap<br>Trader Joe's       | 15 Miles           | 18 Miles<br>20 Minutes                 |
| D. Valley Fair Mall, West<br>Costco<br>JCPenney                     | Valley City<br>Famous Footwear        | 18 Miles           | 22 Miles<br>25 Minutes                 |
| E. Provo Towne Centre,<br>Famous Footwear<br>Zumiez                 |                                       | 19 Miles           | 22 Miles<br>25 Minutes                 |
| F. Trolley Square, Salt La<br>Pottery Barn<br>Williams-Sonoma       | <b>ake City</b><br>Whole Foods Market | 22 Miles           | 26 Miles<br>30 Minutes                 |
| G. City Creek Center, Sal<br>Apple Store<br>Macy's<br>Tiffany & Co. | t Lake City<br>H&M<br>Nordstrom       | 23 Miles           | 25 Miles<br>30 Minutes                 |

#### **OUTLET CENTERS**

Park City

1. Tanger Outlets-Park City,

| AERIA<br>DISTA |           | NG DISTANCE<br>OX. DRIVE TIME |
|----------------|-----------|-------------------------------|
| 27 M           | iles 42 M | 1iles                         |
|                | 1 F       | lour                          |