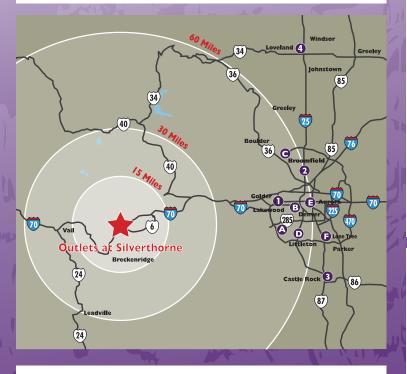

## Silverthorne, Colorado

I-70, exit 205, first exit after Eisenhower Tunnel; 70 miles west of Denver; 30 miles east of Vail; less than 10 miles to Breckenridge, Copper Mountain, Keystone and A-Basin.

### SHOPPING CENTERS WITHIN 80 MILES OF **OUTLETS AT SILVERTHORNE**

|                                                                       |                                                               | AERIAL<br>DISTANCE | DRIVING DISTANCE<br>APPROX. DRIVE TIME |
|-----------------------------------------------------------------------|---------------------------------------------------------------|--------------------|----------------------------------------|
| A. Southwest Plaza, Littl<br>Dillard's<br>Macy's                      | <b>eton</b><br>JCPenney<br>Target                             | 52 Miles           | 66 Miles<br>1 Hr., 11 Mins.            |
| B. Belmar, Lakewood<br>Dick's Sporting Goods<br>Nordstrom Rack        | DSW<br>Target                                                 | 53 Miles           | 62 Miles<br>1 Hr., 5 Mins.             |
| <b>C. FlatIron Crossing, Bro</b><br>Coach<br>Macy's                   | <b>omfield</b><br>Dillard's                                   | 54 Miles           | 74 Miles<br>1 Hr., 24 Mins.            |
| <b>D. Aspen Grove Lifestyle</b><br>Banana Republic<br>Williams-Sonoma | e Center, Littleton<br>J.Jill                                 | 56 Miles           | 73 Miles<br>1 Hr., 14 Mins.            |
| E. Cherry Creek Shoppir<br>Macy's<br>Nordstrom                        | n <b>g Center, Denver</b><br>Neiman Marcus<br>Williams-Sonoma | 60 Miles           | 68 Miles<br>1 Hr., 14 Mins.            |
| F. Park Meadows, Lone <sup>-</sup><br>Dillard's<br>Macy's             | <b>Tree</b><br>JCPenney<br>Nordstrom                          | 64 Miles           | 80 Miles<br>1 Hr., 22 Mins.            |

# **OUTLET CENTERS**

| OUTLET CENTERS                         | AERIAL<br>DISTANCE | DRIVING DISTANCE<br>APPROX. DRIVE TIME |  |
|----------------------------------------|--------------------|----------------------------------------|--|
| 1. Colorado Mills, Lakewood            | 49 Miles           | 57 Miles<br>59 Minutes                 |  |
| 2. Denver Premium Outlets, Thornton    | 60 Miles           | 80 Miles<br>1 Hr., 20 Mins.            |  |
| 3. Outlets at Castle Rock, Castle Rock | 65 Miles           | 90 Miles<br>1 Hr., 31 Mins.            |  |
| 4. Outlets at Loveland, Loveland       | 78 Miles           | 112 Miles<br>1 Hr., 50 Mins.           |  |