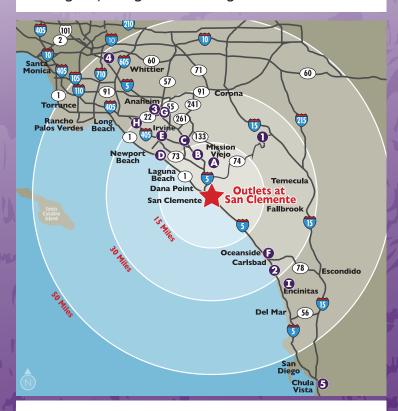

#### **MARKET**

Los Angeles, Orange and San Diego Counties

## SHOPPING CENTERS WITHIN 50 MILES OF OUTLIETS AT SAN CLEMENTE

| Οl         | JTLETS AT SAN                                                              | CLEMENTE                                                                    |                    |                                       |
|------------|----------------------------------------------------------------------------|-----------------------------------------------------------------------------|--------------------|---------------------------------------|
|            |                                                                            |                                                                             | AERIAL<br>DISTANCE | DRIVING DISTANCE<br>APPROX. DRIVE TIM |
|            | <b>The Shops at Mission</b> '<br>Macy's                                    | <b>Viejo, Mission Viejo</b><br>Nordstrom                                    | 9 Miles            | 11 Miles<br>15 Minutes                |
|            | Laguna Hills Mall (Rede<br>Nordstrom Rack                                  | velopment), Laguna Hills                                                    | 13 Miles           | 16 Miles<br>17 Minutes                |
|            | rvine Spectrum Cente<br>Nordstrom                                          | e <mark>r, Irvine</mark><br>Target                                          | 16 Miles           | 20 Miles<br>22 Minutes                |
|            | <b>Fashion Island, Newpo</b><br>Bloomingdale's<br>Neiman Marcus            | ort Beach<br>Macy's<br>Nordstrom                                            | 19 Miles           | 30 Miles<br>35 Minutes                |
| <br> -<br> | South Coast Plaza, Co<br>Bloomingdale's<br>Journeys<br>Macy's<br>Nordstrom | sta Mesa<br>H&M<br>kate spade new york<br>Michael Kors<br>Saks Fifth Avenue | 23 Miles           | 28 Miles<br>28 Minutes                |
| ,          | <b>The Shoppes at Carlsk</b><br>JCPenney<br>Regal Cinemas                  | pad, Carlsbad<br>Macy's                                                     | 25 Miles           | 28 Miles<br>30 Minutes                |
|            | MainPlace Mall, Santa<br>Forever 21<br>H&M                                 | <b>Ana</b><br>JCPenney<br>Macy's                                            | 27 Miles           | 34 Miles<br>31 Minutes                |
|            | <b>Westminster Mall, We</b><br>Forever 21 Red<br>Macy's                    | stminster<br>JCPenney<br>Target                                             | 31 Miles           | 38 Miles<br>33 Minutes                |
|            | <b>The Forum Carlsbad, (</b><br>Francesca's<br>Lululemon                   | Carlsbad<br>Loft<br>Tillys                                                  | 32 Miles           | 36 Miles<br>35 Minutes                |
|            |                                                                            |                                                                             |                    |                                       |

| OUTLET CENTERS                             | AERIAL<br>DISTANCE | DRIVING DISTANCE<br>APPROX. DRIVE TIME |
|--------------------------------------------|--------------------|----------------------------------------|
| 1. Outlets at Lake Elsinore, Lake Elsinore | 24 Miles           | 50 Miles<br>1 Hour                     |
| 2. Carlsbad Premium Outlets, Carlsbad      | 28 Miles           | 31 Miles<br>35 Minutes                 |
| 3. The Outlets at Orange, Orange           | 28 Miles           | 32 Miles<br>39 Minutes                 |
| 4. Citadel Outlets, Los Angeles            | 49 Miles           | 57 Miles<br>1 Hr., 15 Mins.            |
| 5. Las Americas Premium Outlets, San Diego | 70 Miles           | 77 Miles<br>1 Hr., 17 Mins.            |