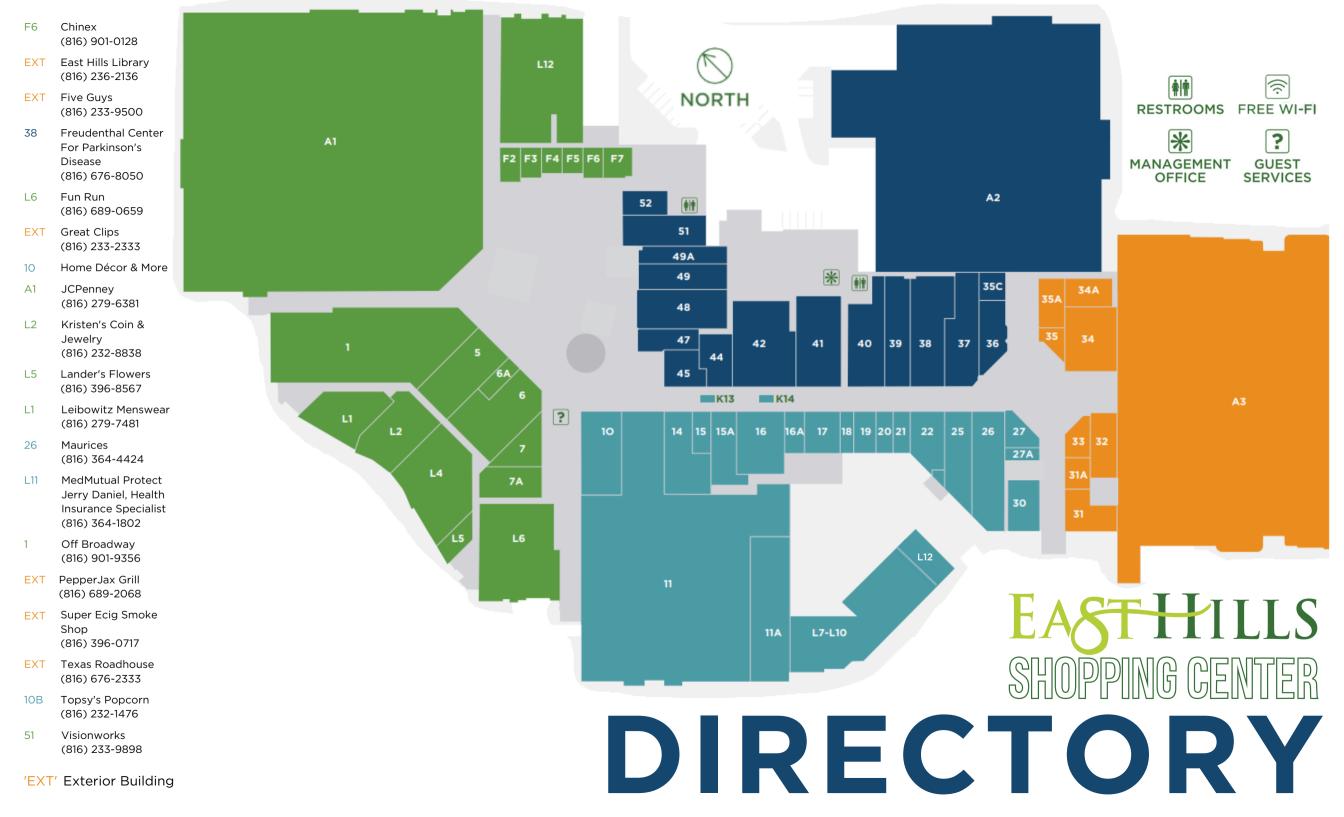

## SHOP • DINE • PLAY EASTHILLS

East Hills Shopping Center is more than just retail, it's a lifestyle center, including dining, entertainment, local boutiques, and more! Opened in 1965, East Hills offers a rich history with brands you know and love.

Dine with us or enjoy your time in our climate-controlled Center Court, featuring a floor to ceiling fireplace, vintage carousel, and children's play area.

East Hills is proud to provide a family friendly destination for St. Joseph and the surrounding area, to fit all your lifestyle needs.

@ShopEastHills

@EastHillsShoppingCenter www.ShopEastHills.com

## A development of Craig Realty Group



4100 MacArthur Blvd., Suit 100 Newport Beach, CA 92660 (949) 224-4100 craigrealtygroup.com