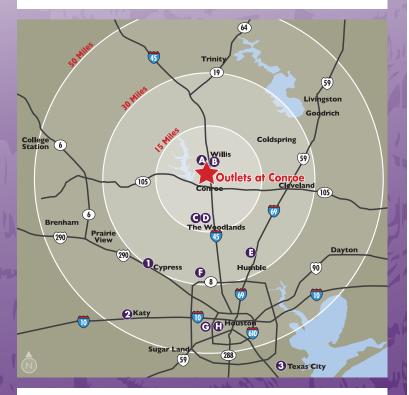

## LOCATION

# SHOPPING CENTERS WITHIN 50 MILES OF OUTLETS AT CONROE

|                                                                               |                                                       | AERIAL<br>DISTANCE | DRIVING DISTANCE<br>APPROX. DRIVE TIME |
|-------------------------------------------------------------------------------|-------------------------------------------------------|--------------------|----------------------------------------|
| A. Teas Crossing, Con<br>JCPenney                                             | roe                                                   | .79 Mile           | 2 Miles<br>2 Minutes                   |
| <b>B. Conroe Marketplac</b><br>Kohl's<br>Shoe Carnival                        | e <b>, Conroe</b><br>Ross Dress for Less<br>T.J. Maxx | 1 Mile             | 2 Miles<br>2 Minutes                   |
| <b>C. Market Street, The</b><br>The Cinemark at Ma<br>J. Crew<br>Tommy Bahama |                                                       | 14 Miles           | 14 Miles<br>18 Minutes                 |
| <b>D. The Woodlands Ma</b><br>Dillard's<br>Macy's                             | <b>all, The Woodlands</b><br>JCPenney<br>Nordstrom    | 14 Miles           | 14 Miles<br>18 Minutes                 |
| <b>E. Deerbrook Mall, Hu</b><br>Dillard's<br>Macy's                           | <b>imble</b><br>JCPenney                              | 27 Miles           | 42 Miles<br>48 Minutes                 |
| F. Willowbrook Mall,<br>Dillard's<br>Macy's                                   | Houston<br>JCPenney<br>Nordstrom Rack                 | 28 Miles           | 40 Miles<br>48 Minutes                 |
| <b>G. The Galleria, Houst</b><br>Macy's<br>Nordstrom                          | on<br>Neiman Marcus<br>Saks Fifth Avenue              | 43 Miles           | 48 Miles<br>51 Minutes                 |
| H. Highland Village, H<br>Apple Store<br>Francesca's                          | louston<br>Crate & Barrel<br>Williams-Sonoma          | 43 Miles           | 49 Miles<br>53 Minutes                 |

#### **OUTLET CENTERS**

|                                           | DISTANCE   | APPROX. DRIVE TIME |
|-------------------------------------------|------------|--------------------|
| 1. Houston Premium Outlets, Cypress       | 30.2 Miles | 56 Miles           |
|                                           |            | 57 Minutes         |
|                                           |            |                    |
| 2. Katy Mills, Katy                       | 45 Miles   | 67 Miles           |
|                                           |            | 1 Hr., 10 Mins.    |
|                                           |            |                    |
| 3. Tanger Outlets-Texas City, Texas City  | 70 Miles   | 79 Miles           |
|                                           |            | 1 Hr., 23 Mins.    |
|                                           |            |                    |
| 4. Tanger Outlets-San Marcos, San Marcos  | 154 Miles  | 208 Miles          |
|                                           |            | 3 Hrs., 45 Mins.   |
|                                           |            |                    |
| 5. San Marcos Premium Outlets, San Marcos | 154 Miles  | 208 Miles          |
|                                           |            | 3 Hrs., 45 Mins.   |
|                                           |            |                    |