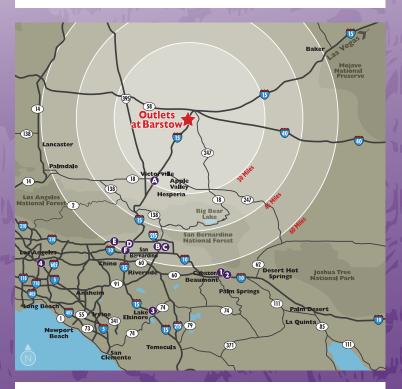

# SHOPPING CENTERS WITHIN 70 MILES OF OUTLETS AT BARSTOW

| A. Mall of Victor Valley, V                               | /ictorville                                                | AERIAL<br>DISTANCE<br>30 Miles | DRIVING DISTANCE<br>APPROX. DRIVE TIME<br>32 Miles |
|-----------------------------------------------------------|------------------------------------------------------------|--------------------------------|----------------------------------------------------|
| Dick's Sporting Goods<br>Macy's                           | JCPenney                                                   |                                | 30 Minutes                                         |
| B. Inland Center, San Ber<br>Forever 21<br>Macy's         | r <mark>nardino</mark><br>JCPenney                         | 54 Miles                       | 66 Miles<br>58 Minutes                             |
| <b>C. Mountain Grove at Citre</b><br>Kohl's<br>T.J. Maxx  | <b>us Plaza, Redlands</b><br>Nordstrom Rack<br>ULTA Beauty | 54 Miles                       | 72 Miles<br>1 Hr., 18 Mins.                        |
| D. Victoria Gardens, Ranc<br>JCPenney<br>Pottery Barn     | <b>ho Cucamonga</b><br>Macy's                              | 57 Miles                       | 65 Miles<br>58 Minutes                             |
| E. Colonies Crossroads,<br>Bed Bath & Beyond<br>Kohl's    | <b>Upland</b><br>Dick's Sporting Goods<br>Nordstrom Rack   | 58 Miles                       | 65 Miles<br>1 Hr., 2 Mins.                         |
| F. Ontario Mills, Ontario<br>Burlington<br>Nordstrom Rack | Marshalls<br>Saks OFF 5TH                                  | 60 Miles                       | 68 Miles<br>1 Hr., 3 Mins.                         |

DRIVING DISTANCE

# **OUTLET CENTERS**

| 1. Desert Hills Premium Outlets, Cabazon   | 66 Miles  | 100 Miles<br>1 Hr., 30 Mins. |
|--------------------------------------------|-----------|------------------------------|
| 2. Cabazon Outlets, Cabazon                | 66 Miles  | 100 Miles<br>1 Hr., 30 Mins. |
| 3. Outlets at Lake Elsinore, Lake Elsinore | 80 Miles  | 99 Miles<br>1 Hr., 31 Mins.  |
| 4. Citadel Outlets, Los Angeles            | 84 Miles  | 109 Miles<br>1 Hr., 43 Mins. |
| 5. Prizm Outlets, Primm, Nevada            | 109 Miles | 119 Miles<br>1 Hr., 48 Mins. |