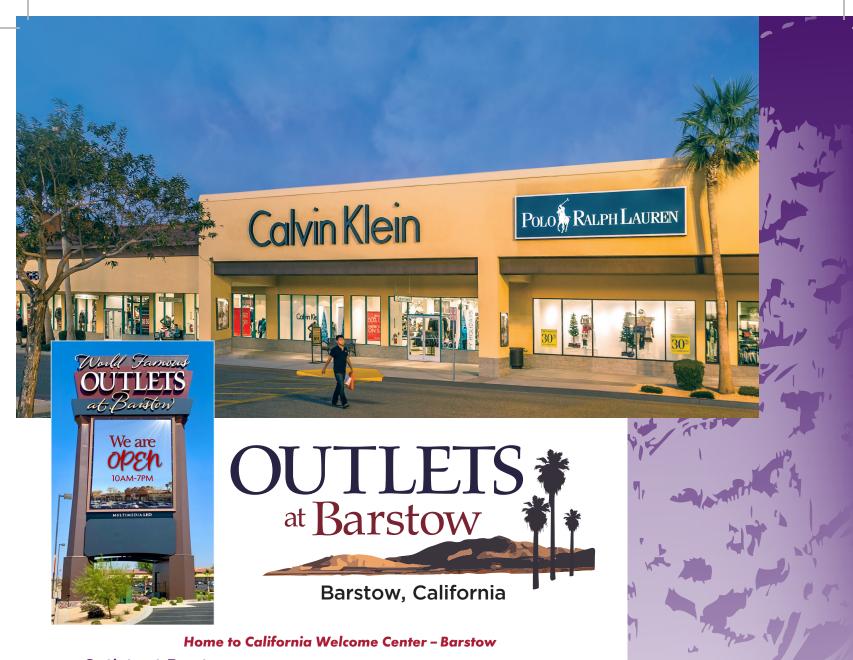

**Outlets at Barstow**, strategically located midway between Los Angeles, California and Las Vegas, Nevada, welcomes more than 2 million shoppers annually! Several major thoroughfares converge here, including Highways 58 and 247, Interstates 15 and 40 along with U.S. Route 66, providing a central transportation corridor for more than 60 million people, in 19 million vehicles traveling through Barstow each year! Outlets at Barstow is now leasing space for the proposed expansion. Explore your opportunity to join an outlet center located in a market that understands the demands of the regional, domestic and international outlet consumer.

# **TENANTS INCLUDE:**

Asics BALLY Outlet Bath & Body Works Black Clover BOSS Calvin Klein Claire's Coach New York Coach Outlet Columbia Sportswear Company The Cosmetics Company Store DKNY ECCO Guess Factory Store kate spade new york Lacoste Levis Outlet

Lids The Luggage Factory Michael Kors Nautica New Balance Nike Factory Store Old Navy O'Neill Polo Ralph Lauren Factory Store Samsonite Skechers Sunglass Hut Swarovski **Tommy Hilfiger** TUMI Vans Outlet Volcom