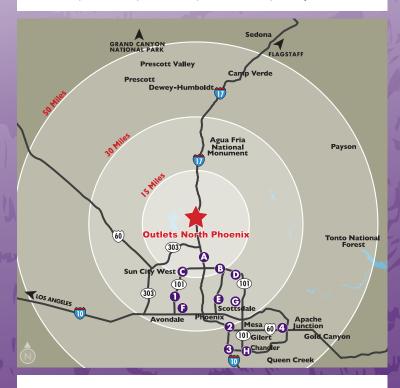

#### SHOPPING CENTERS WITHIN 60 MILES OF **OUTLETS NORTH PHOENIX**

AERIAL DISTANCE DRIVING DISTANCE APPROX. DRIVE TIME

12 Miles

15 Minutes

A. Happy Valley Towne Center, Phoenix

Barnes & Noble Old Navy

B. Desert Ridge Marketplace, Phoenix

Ross Dress for Less Tillys

T.J.Maxx

17 Miles 23 Miles

12 Miles

**AMC Theatres** Barnes & Noble 23 Minutes

Kohl's Dave & Buster's Marshalls & HomeGoods

Target

C. Arrowhead Towne Center, Glendale 17 Miles 23 Miles 45 Minutes

Dick's Sporting Goods Dillard's H&M **JCPenney** 

Macy's

D. Kierland Commons, Scottsdale 21 Miles 26 Miles 35 Minutes

Ann Taylor Banana Republic Coach Crate & Barrel Michael Kors LOFT

E. Biltmore Fashion Park, Phoenix 32 Miles 26 Miles

Saks Fifth Avenue 50 Minutes Macy's

F. Desert Sky Mall, Phoenix 28 Miles 45 Miles

Burlington Curacao Dillard's Foot Locker

G. Scottsdale Fashion Square, Scottsdale 29 Miles 41 Miles 1 Hour

Dillard's Macy's Neiman Marcus Nordstrom

H. Chandler Fashion Center, Chandler 42 Miles 53 Miles

Dillard's Macy's PacSun Tillys

**OUTLET CENTERS** 

AERIAL DISTANCE

DRIVING DISTANCE APPROX. DRIVE TIME

1 Hr., 5 Mins.

1 Hr., 8 Mins.

55 Minutes

1. Tanger Outlets-Westgate, Glendale

24 Miles 32 Miles 35 Minutes

2. Arizona Mills, Tempe

46 Miles 36 Miles

3. Phoenix Premium Outlets, Chandler

42 Miles 56 Miles 1 Hr., 10 Mins.

4. Power Square Mall, Mesa

58 Miles

43 Miles 55 Minutes