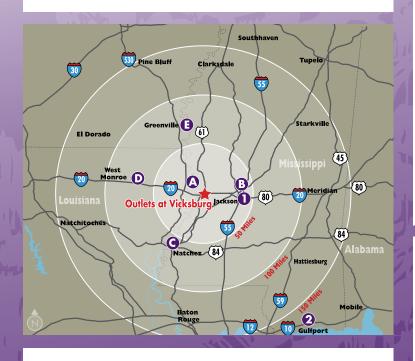

#### LOCATION

### Vicksburg, Mississippi

Border of Louisiana and Arkansas on Interstate 20.

## SHOPPING CENTERS WITHIN 90 MILES OF OUTLETS AT VICKSBURG

AERIAL DISTANCE

42 Miles

DRIVING DISTANCE APPROX. DRIVE TIME

A. Vicksburg Mall, Vicksburg

3 Miles Dillard's

4 Miles 7 Minutes

B. Northpark Mall, Ridgeland

Belk Dillard's 50 Miles 49 Minutes

Foot Locker

**JCPenney** 

77 Miles

75 Miles

C. Natchez Mall, Natchez

Belk

Belk

Rue21

72 Miles

64 Miles

1 Hr., 45 Mins.

D. Pecanland Mall, Monroe, Louisiana

Burlington Dillard's

Dick's Sporting Goods **JCPenney** 

Sears

1 Hr., 16 Mins.

Stein Mart Zumiez

72 Miles

87 Miles

E. Greenville Mall, Greenville Belk

**JCPenney** 

Foot Locker Rack Room Shoes 1 Hr., 43 Mins.

#### **OUTLET CENTERS**

AERIAL DISTANCE

DRIVING DISTANCE APPROX. DRIVE TIME

1. The Outlets of Mississippi, Pearl

40 Miles 45 Miles

45 Minutes

164 Miles 195 Miles

3. Tanger Outlets-Terrell, Terrell, Texas

2. Gulfport Premium Outlets, Gulfport

318 Miles 330 Miles

5 Hrs., 22 Mins.

3 Hrs., 47 Mins.