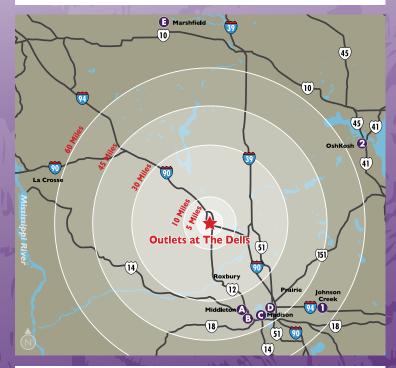

#### SHOPPING CENTERS WITHIN 100 MILES OF **OUTLETS AT THE DELLS**

AERIAL DISTANCE DRIVING DISTANCE APPROX. DRIVE TIME

A. Greenway Station, Middleton 36 Miles 43 Miles 50 Minutes

J. Jill HomeGoods LOFT Marshalls

B. West Towne Mall, Madison 38 Miles 45 Miles H&M **JCPenney** 54 Minutes

Nordstrom Rack

C. Hilldale Shopping Center, Madison 38 Miles 46 Miles Apple Store **AMC Theaters** 1 Hour

Macy's

45 Miles D. East Towne Mall, Madison 39 Miles 42 Minutes Dick's Sporting Goods Foot Locker

H&M **JCPenney** Zumiez

E. Marshfield Mall, Marshfield 79 Miles 93 Miles

Ashley Homestore Bath & Body Works

Kohl's

**AERIAL** 

1 Hr., 57 Mins.

DRIVING DISTANCE

1 Hr., 5 Mins.

#### **OUTLET CENTERS**

OshKosh

1. Johnson Creek Premium Outlets, **Johnson Creek** 

DISTANCE APPROX. DRIVE TIME 61 Miles 73 Miles

2. The Outlet Shoppes at OshKosh,

66 Miles 88 Miles

1 Hr., 39 Mins.