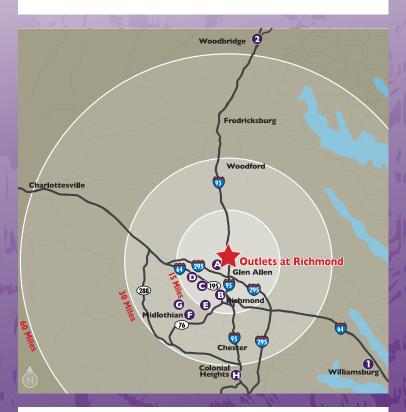

#### SHOPPING CENTERS WITHIN 40 MILES OF **OUTLETS AT RICHMOND**

|                                                             |                                                              | AERIAL<br>DISTANCE | DRIVING DISTANCE<br>APPROX. DRIVE TIME |
|-------------------------------------------------------------|--------------------------------------------------------------|--------------------|----------------------------------------|
| A.Virginia Center Comm<br>JCPenney                          | n <b>ons, Glen Allen</b><br>Sears                            | 3 Miles            | 4 Miles<br>7 Minutes                   |
| B. Shops at Willow Law<br>Dick's Sporting Goods<br>Old Navy | · ·                                                          | 9 Miles            | 14 Miles<br>18 Minutes                 |
| C. Regency Square, Rich<br>JCPenney                         | nmond<br>Sears                                               | 10 Miles           | 15 Miles<br>19 Minutes                 |
| D. Short Pump Town Ce<br>Dick's Sporting Goods<br>Macy's    |                                                              | 10 Miles           | 17 Miles<br>21 Minutes                 |
| E. Stony Point Fashion F<br>CinéBistro<br>Dillard's         | Park, Richmond<br>Dick's Sporting Goods<br>Saks Fifth Avenue | 13 Miles           | 19 Miles<br>26 Minutes                 |
| F. Chesterfield Towne C<br>JCPenney<br>Sears                | e <b>nter, Richmond</b><br>Macy's<br>T.J.Maxx                | 16 Miles           | 22 Miles<br>20 Minutes                 |
| G. Westchester Commo<br>Dressbarn<br>Regal Cinema           | <b>ns, Midlothian</b><br>Maurices<br>Target                  | 19 Miles           | 29 Miles<br>33 Minutes                 |
| H. Southpark Mall, Color<br>JCPenney                        | n <b>ial Heights</b><br>Macy's                               | 32 Miles           | 37 Miles<br>43 Minutes                 |

#### **OUTLET CENTERS** 1.

| OUTLET CENTERS                                   | AERIAL<br>DISTANCE | DRIVING DISTANCE<br>APPROX. DRIVE TIME |
|--------------------------------------------------|--------------------|----------------------------------------|
| 1. Williamsburg Premium Outlets,<br>Williamsburg | 47 Miles           | 56 Miles<br>58 Minutes                 |
| 2. Potomac Mills,<br>Woodbridge                  | 65 Miles           | 71 Miles<br>1 Hr., 12 Mins.            |
| 3. Leesburg Corner Premium Outlets,<br>Leesburg  | 97 Miles           | 111 Miles<br>2 Hrs., 3 Mins.           |